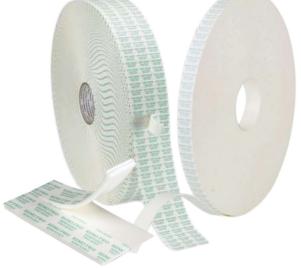

# **REMO TWO**<sup>®</sup> Reliable. Resourceful. Removable.

Double-sided adhesive foam tape system with our removable adhesive on both sides. Ideal for mounting a variety of applications and removes cleanly from most hard, non-delaminating surfaces even after extended periods of time.

#### Variations

**Color:** Black, White Style: Continuous Rolls and Pre-cut Pieces Thickness (in): 1/32, 1/16, 1/8 Stock Roll Width (in): 1/2, 3/4, and 1 Rolls Length (ft): 30 to 216 Stock Roll Pre-cut Pieces Length (in): 1/2,1,1 1/2, 2, 3, 4, 5, or 6 Service Temperature (F°): -20 to 150