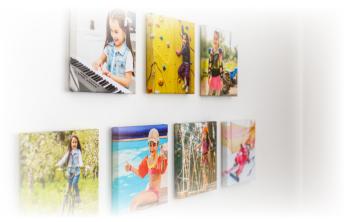

## **APPLICATIONS:**

- Wall decor
- Promotional and temporary signage
- Temporary and permanent displays
- Single use graphics
- Consumer packaging
- In kits unattached to graphics
- Wobblers and shelf talkers

## Can't find your size? We customize.

Duraco's Remo Two<sup>®</sup> products deliver reliable, resourceful, and removable solutions to mount a variety of applications. These double-sided removable foam tapes were designed to improve the mounting process and provide a durable bond for strong holding power overtime. Instead of using nails, screws, and mechanical fasteners that put holes in walls, our tapes leave no damage or residue behind.